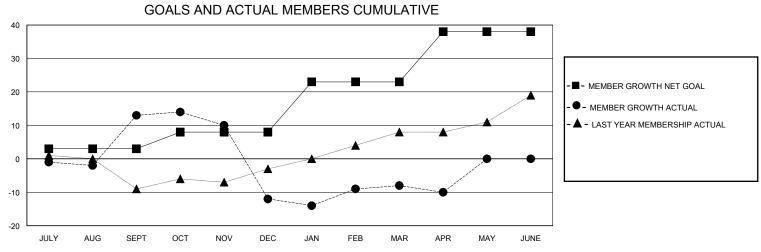

## MONTHLY MEMBERSHIP PROGRESS REPORT

District 131

Results as of: 4/30/2024

| GMT:                  |               | GMT CA    |               |                       |                        |                         |                                                    |  |
|-----------------------|---------------|-----------|---------------|-----------------------|------------------------|-------------------------|----------------------------------------------------|--|
|                       | Club          | s         |               | Members               |                        |                         |                                                    |  |
| RESULTS FOR 2023-2024 |               |           |               | RESULTS FOR 2023-2024 |                        |                         |                                                    |  |
| QUARTER               | NEW CLUB GOAL | NEW CLUBS | DROPPED CLUBS | QUARTER MEMB          | SER GROWTH NET<br>GOAL | MEMBER GROWTH<br>ACTUAL | DROPPED<br>MEMBERS ACTUAL<br>(including transfers) |  |
| JULY/AUG/SEPT         | 0             | 1         | 0             | JULY/AUG/SEPT         | 3                      | 24                      | 11                                                 |  |
| OCT/NOV/DEC           | 0             | 0         | 1             | OCT/NOV/DEC           | 5                      | 14                      | 39                                                 |  |
| JAN/FEB/MAR           | 1             | 0         | 0             | JAN/FEB/MAR           | 15                     | 9                       | 5                                                  |  |
| APR/MAY/JUNE          | 1             | 0         | 0             | APR/MAY/JUNE          | 15                     | 4                       | 6                                                  |  |